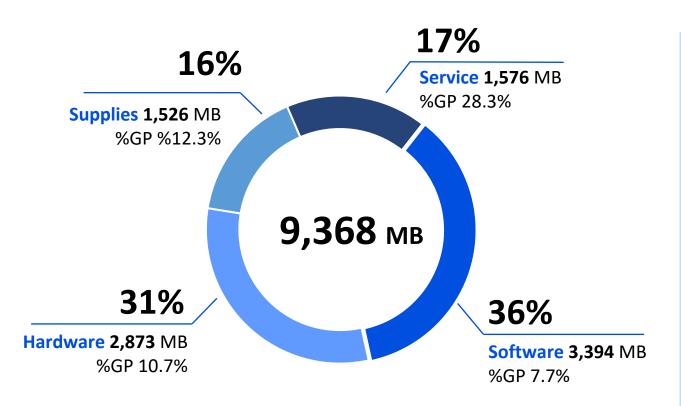

97%

**HIS MSC** Hotel Software

20.00%

JBCC (Thailand)

Japanese Customer

**Associated** 

### **MSC BUSINESS STRUCTURE**



# Digital Printing Solution

- Supplies & Printer
- Contractual
- Printing Services

# Digital Transformation

- App Modernization Service
- Robotic Workflow Process
- Analytic for Bigdata
- Superapp (CRM & ERP)

# Infrastructure Solution

- Hardware & Software Systems
- Backup & DR
- Network Systems
- Multi-Cloud Service

# Information Security

- End Point & Networks Security
- Server & Mobility Security
- Data Security (PDPA)
- SOC Center

**Business Growth** 

5%

**Business Growth** 

30%

Business Growth **65%** 

**Business Growth** 

45%





## **Financial Performance**















### **Financial Ratio**















### **Revenue Breakdown 2022**







## **Revenue by Segment 2022**







## **Key vendor 2022**



Supplier

80%

Distributor

20%



#### "Pursuit of excellence to serve our clients the best IT Solutions"



#### **Key Corporate Strategy**



#### **MSC Offers for Customer Cloud Journey**

Think Big, Start Small, and Move Fast!



Solution

Adoption Stage

### **Cyber Security**



**Security Implementor Managed Security Service Future Digital Business Provider Driving Value from Digital Transformation and Cybersecurity Mesh** Governance Risk and Compliance Cyber Risk Management **Transforming Organization End to End Automation Built Foundations and Prevention** "Security operation center" **Core Foundation: Security Automation**, **Capabilities** Vulnerability Identification **Advanced Analytic and Predictive Analyt