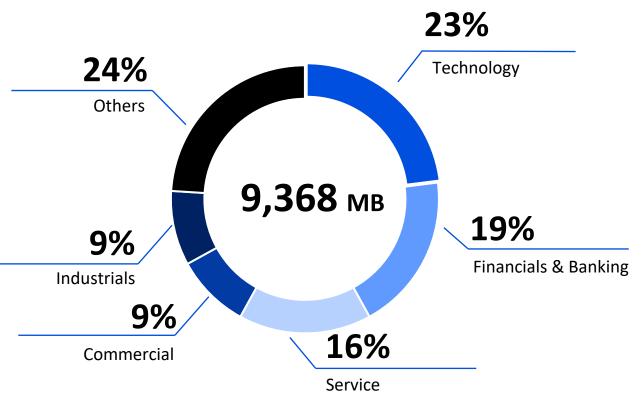

%

JBCC (Thailand)

Japanese Customer

**Associated** 

### **MSC BUSINESS STRUCTURE**



# Digital Printing Solution

- Supplies & Printer
- Contractual
- Printing Services

# Digital Transformation

- App Modernization Service
- Robotic Workflow Process
- Analytic for Bigdata
- Superapp (CRM & ERP)

# Infrastructure Solution

- Hardware & Software Systems
- Backup & DR
- Network Systems
- Multi-Cloud Service

# Information Security

- End Point & Networks Security
- Server & Mobility Security
- Data Security (PDPA)
- SOC Center

**Business Growth** 

5%

**Business Growth** 

30%

Business Growth **65%** 

**Business Growth** 

45%





## **Financial Performance**















### **Financial Ratio**















### **Revenue Breakdown 2022**







## **Revenue by Segment 2022**







## **Key vendor 2022**



Supplier

80%

Distributor

20%



#### "Pursuit of excellence to serve our clients the best IT Solutions"



#### **Key Corporate Strategy**



#### **MSC Offers for Customer Cloud Journey**

Think Big, Start Small, and Move Fast!



Solution

Adoption Stage

### **Cyber Security**



**Security Implementor Managed Security Service Future Digital Business Provider Driving Value from Digital Transformation and Cybersecurity Mesh** Governance Risk and Compliance Cyber Risk Management **Transforming Organization End to End Automation Built Foundations and Prevention** "Security operation center" **Core Foundation: Security Automation**, **Capabilities** Vulnerability Identification **Advanced Analytic and Predictive Analytic Security Monitoring** Data Privacy