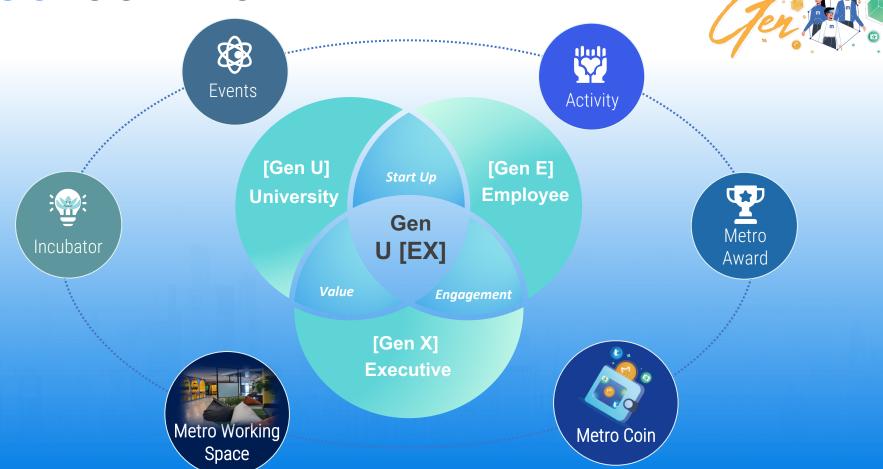

## **MSC SUSTAINABILITY**

To be a sustainable company in the digital economy era as well as developing a learning society

- Smart Classroom Project
- University Networking Project
- MSC Academy
- METRO Gen
- Open to Visit the Company's Technology Center