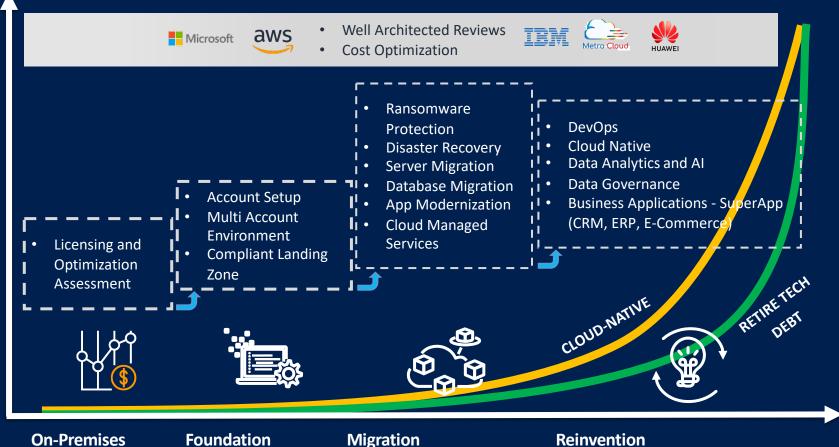

#### **MSC Offers for Customer Cloud Journey**

Think Big, Start Small, and Move Fast!

Solution

Adoption Stage