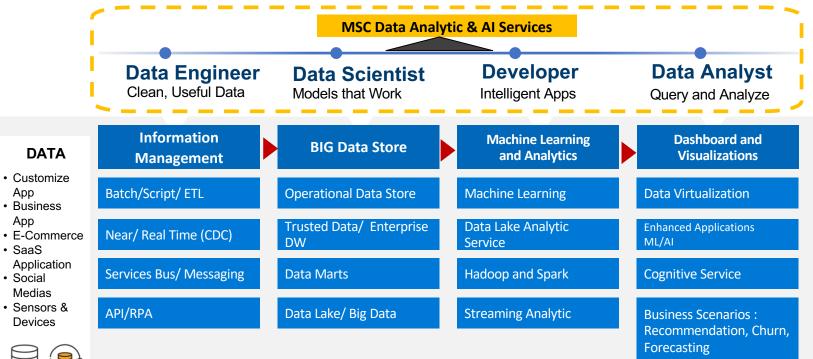

# Digital Transformation

- App Modernization Service
- Robotic Workflow Process
- Analytic for Bigdata
- Superapp (CRM & ERP)

App

App

SaaS

Social

Enterprise Capabilities: Security, Data Catalog, Reliability, Scale and Performance

**ACTION** 

Decision

Making

Application

Operation

Intelligent

Monetization

Data

Development