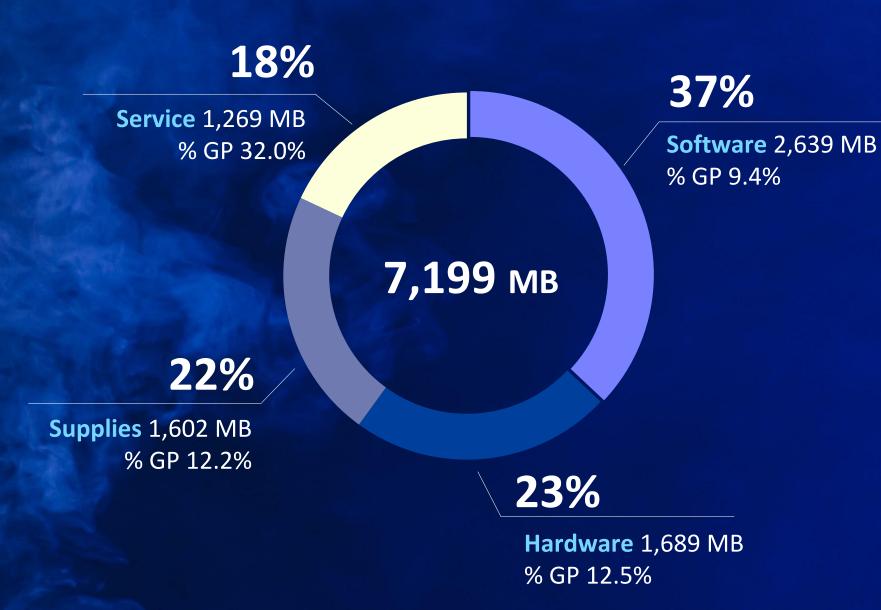

## Revenue Breakdown 2021

Revenue Growth

-2% YoY

Decrease 132 MB

**Hardware & Supplies** 

**Software & Service** 

## Revenue by Segment 2021

Revenue Growth

-2% YoY

Decrease 132 MB