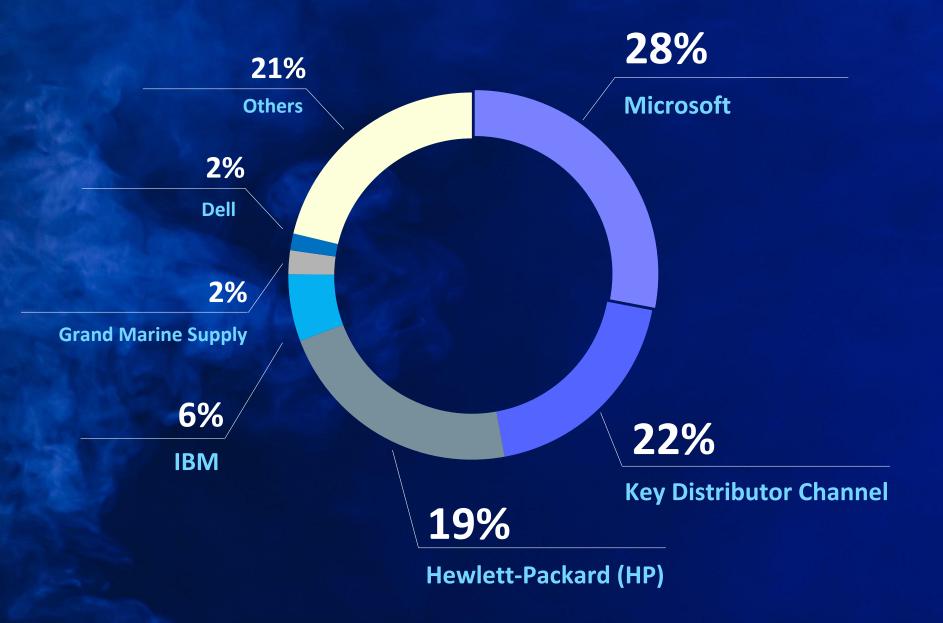

on** 3









Multi-Cloud Service Provider

## **Business Focus Result 2021**

20



& MA

5

Metro Cloud

## Financial Performance 2021





## **EBIT**



## **Gross Profit**



## **Net Profit**



Revenue Growth

-2% YoY

Decrease 132 MB

**Gross Profit Growth** 

-2% YoY

Decrease 17 MB

Net Profit Growth

+27% YOY

Increase 41 MB

## **Financial Ratio**

**ROA** 



## **Current Ratio**







D/E Ratio



Asset 2021 3,305 MB

Increase 165 MB

Liabilities 2021

**1,327** MB

Increase 78 MB

Equity 2021

Increase 88 MB

## Revenue Breakdown 2021



Revenue Growth

-2% YoY

Decrease 132 MB

**Hardware & Supplies** 



**Software & Service** 



## Revenue by Segment 2021



Revenue Growth

-2% YoY

Decrease 132 MB

## **Financial & Banking**



**Technology** 



## Key Vendor 2021





58%



42%



# STRATEGY FORESIGHT



## **Corporate Strategy Focus 2022**



### Vision

"Pursuit of excellence to serve our clients the best IT Solutions"

### **Mission**

**To strive** on personnel development through culture of creativity, in order to form the knowledge and to develop the corporate potential to grow sustainably

**To commitment** to driving innovative solution and fully integrated IT service, aiming to Sustainably

**To conduct** on corporate management in good corporate governance, and on encouragement of CSR & environmental protection

## **Strategic Direction**











People Excellence Digital Transformation
Excellence

Product & Service Excellence

**Customer Excellence** 

Collaboration Excellence

### **Key Corporate Strategy**

Short - Term

Solution as