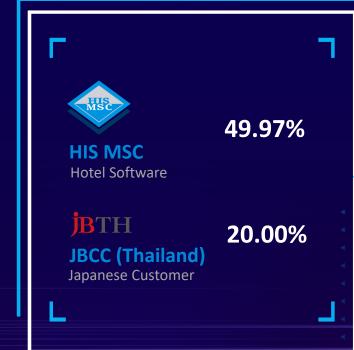

# COMPANY PROFILE





## Significant Improvements and Development



### 1989 - 1992

 Established subsidiary and associated companies



### 2001 - 2004

- Increased a registered capital to 360 MB.
- ISO 9001



### 2017-2019

- ISO 27001:2013
- SOC Center
- Develop Supperapp
- AWS Cloud Partner



### Founded in 1986

- Registered capital of 4 MB.
- Appointed as IBM's first business partner in Southeast Asia



### 1995 - 1996

- Increased a registered capital to 180 MB.
- Microsoft Partner
- First Trade to SET 1996



### 2011 - 2016

- ISO/EC 20000-1:2011
- ISO/EC 20000:2013
- CAC
- Brita SW
- Disaster Discovery Center



### 2020-Present

- Market Launch (Supperapp)
- Apple Product
- Huawei Cloud Partner
- Metro Cloud
- THSI 2020-2021







## **Subsidiaries**



## **Associated**





## MSC BUSINESS STRUCTURE

## **Digital Transformations Solution**

- **App Modernization Service**
- **Robotic Workflow Process**
- SupperApp (CRM & ERP)
- Analytic for Bigdata

## **Digital Printing Solution**

- Supplies & Printer
- Contractual
- **Printing Services**



## **Infrastructure Solution**

- Multi-Cloud Service
- Hardware & Software Systems
- Backup & DR
- **Network Systems**

## **Information Security**

- **End Point & Networks Security**
- Server & Mobility Security
- Data Security (PDPA)
- SOC Center



## PERFORMANCE 2021



## Corporate Strategy Focus 2021

**Excellence to** serve best IT **Solutions** 

Key Strategy **Short -Term** 



**New Normal Strategy** 

**Intelligence Managed Service** 

**Long -Term** 



**Business Alliance** 

**MSC Academy** 

**Our S