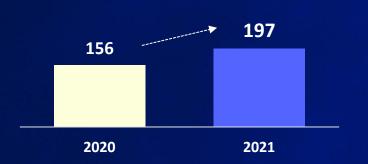

## Financial Performance 2021

## **Net Profit**

Revenue Growth

-2% YoY

Decrease 132 MB

**Gross Profit Growth** 

-2% YoY

Decrease 17 MB

Net Profit Growth

+27% YOY

Increase 41 MB