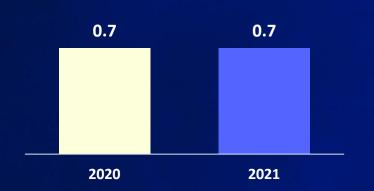

## **Financial Ratio**

**ROA** 

## **Current Ratio**

D/E Ratio

Asset 2021 3,305 MB

Increase 165 MB

Liabilities 2021

**1,327** MB

Increase 78 MB

Equity 2021