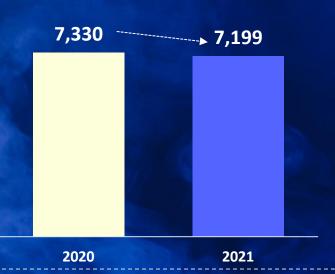

## Revenue Breakdown 2021

Revenue Growth

-2% YoY

Decrease 132 MB

**Hardware & Supplies** 

**Software & Service** 

## Revenue by Segment 2021

Revenue Growth

-2% YoY

Decrease 132 MB