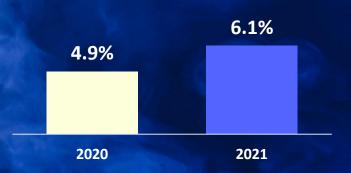

## **Financial Ratio**

**ROA** 

## **Current Ratio**

D/E Ratio

Asset 2021 3,305 MB

Increase 165 MB

Liabilities 2021

**1,327** MB

Increase 78 MB

Equity 2021