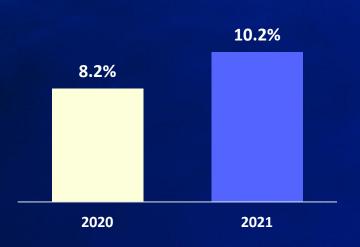

## **Financial Ratio**

**ROA** 

## **Current Ratio**

D/E Ratio

Asset 2021 3,305 MB

Increase 165 MB

Liabilities 2021

**1,327** MB

Increase 78 MB

Equity 2021