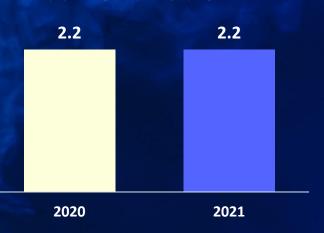

## **Financial Ratio**

**ROA** 

## **Current Ratio**

D/E Ratio

Asset 2021 3,305 MB

Increase 165 MB

Liabilities 2021

**1,327** MB

Increase 78 MB

Equity 2021