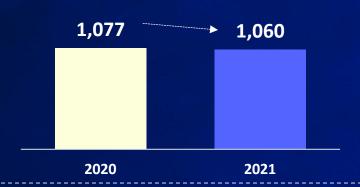

## Financial Performance 2021

## **Gross Profit**

## Revenue Breakdown 2021

Revenue Growth

-2% YoY

Decrease 132 MB

**Hardware & Supplies** 

**Software & Service** 

## Revenue by Segment 2021

Revenue Growth

-2% YoY

Decrease 132 MB