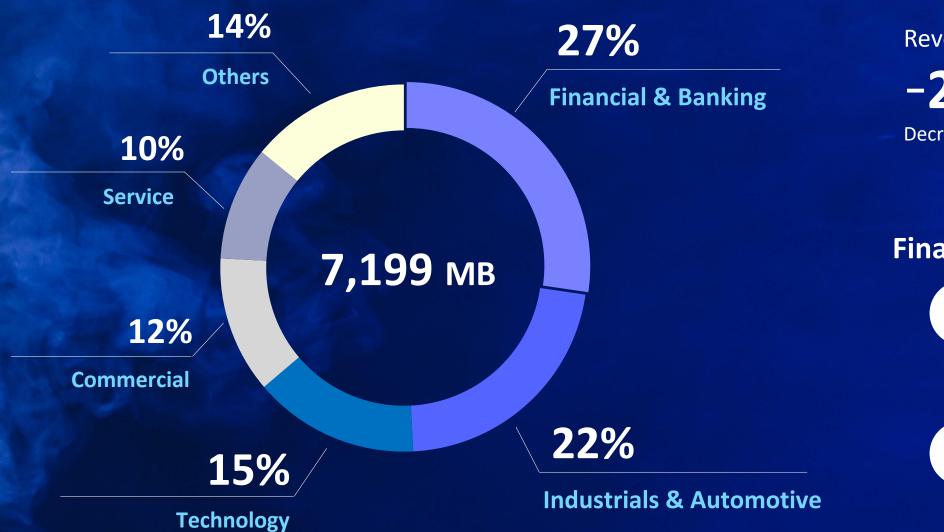

## Revenue by Segment 2021

Revenue Growth

-2% YoY

Decrease 132 MB

## **Financial & Banking**

**Technology** 